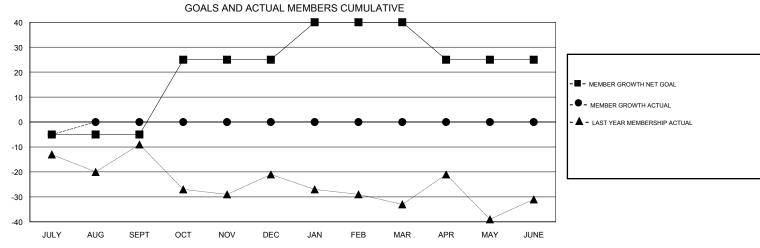

## LOCATION WISCONSIN MICHAEL MOLENDA **GMT CA** Clubs Members RESULTS FOR 2018-2019 RESULTS FOR 2018-2019 NEW CLUBS NEW CLUB GOAL DROPPED CLUBS MEMBER GROWTH NET MEMBER GROWTH DROPPED QUARTER QUARTER GOAL ACTUAL MEMBERS ACTUAL (including transfers) 0 0 0 -5 8 12 JULY/AUG/SEPT JULY/AUG/SEPT 0 30 0 0 OCT/NOV/DEC OCT/NOV/DEC 0 0 0 0 0 15 JAN/FEB/MAR JAN/FEB/MAR 0 0 0 0 0 -15 APR/MAY/JUNE APR/MAY/JUNE